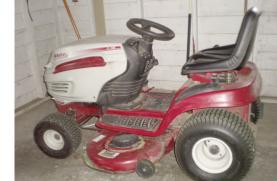

#### **Lawn Tractor** (To Sell At Noon)

White 16.5 h.p., 44" Deck, Hydro. Drive