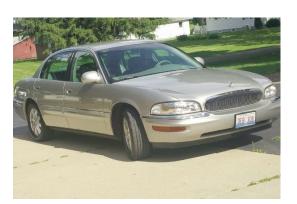

#### **Buick Car** (To Sell At Noon)

2004 Buick Park Avenue, 4-Door, Full Power, Leather Int., 3.8 Liter V-6, 3800 Series II Engine, 104,000 Miles, Very Good Cond., (Silver)