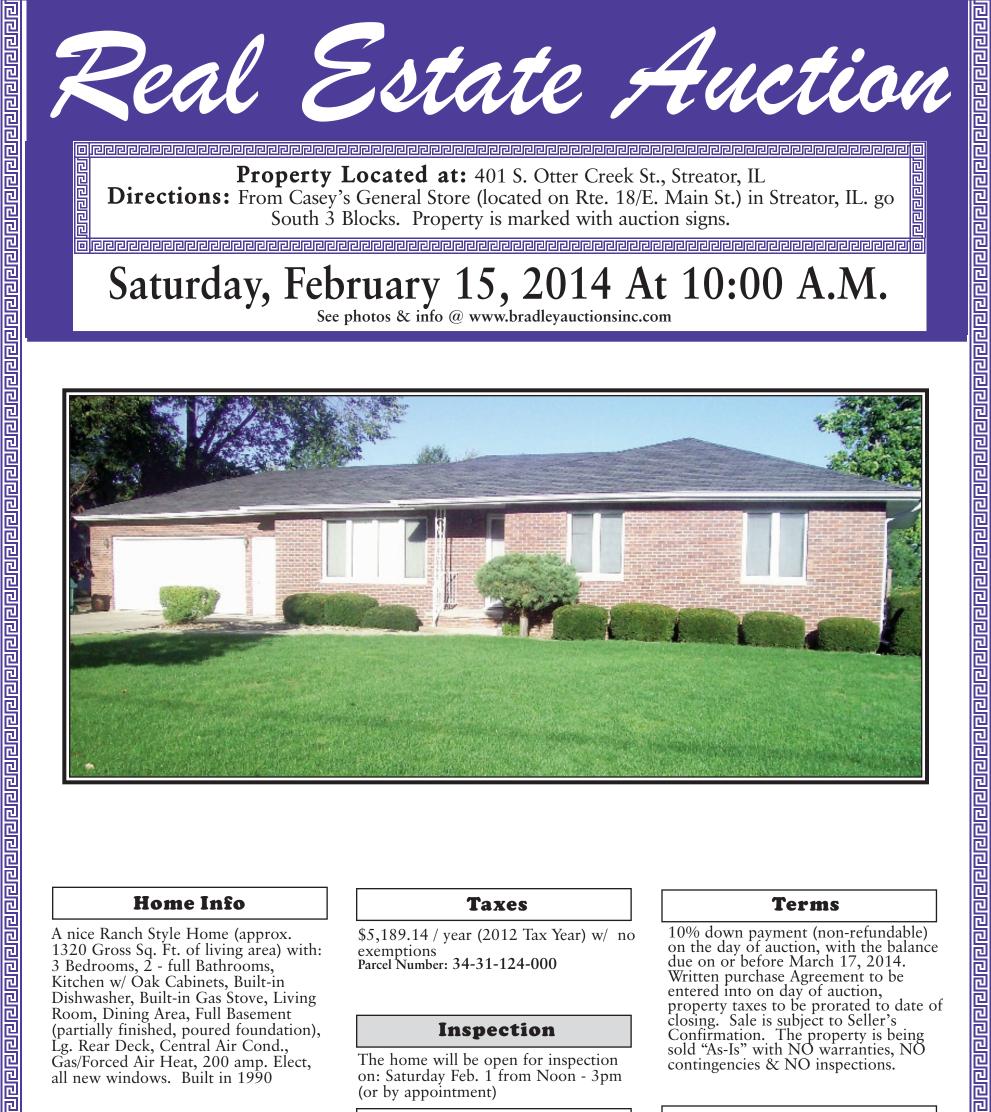

## **Home Info**

A nice Ranch Style Home (approx. 1320 Gross Sq. Ft. of living area) with: 3 Bedrooms, 2 - full Bathrooms, Kitchen w/ Oak Cabinets, Built-in Dishwasher, Built-in Gas Stove, Living Room, Dining Area, Full Basement (partially finished, poured foundation), Lg. Rear Deck, Central Air Cond., Gas/Forced Air Heat, 200 amp. Elect, all new windows. Built in 1990

#### Garage Info

미리미리미리미리

A 2-1/2 Car Attached Garage (24 Ft. x 24 Ft.)

#### **Auctioneers' Note**

This is a very nice clean home with a large yard in a good location. Look it over and come prepared to buy!!