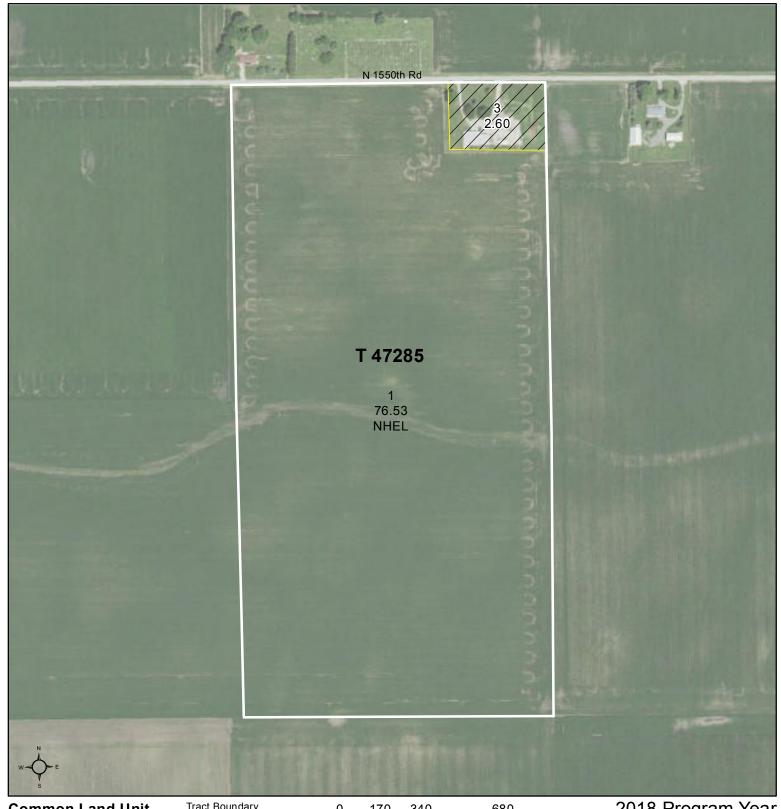

## La Salle County, Illinois

**Common Land Unit** 

Non-Cropland Cropland

Wetland Determination Identifiers

- Restricted Use
- Limited Restrictions
- Exempt from Conservation Compliance Provisions

Tract Boundary

2018 Program Year Map Created November 24, 2017

Farm 11262 Tract 47285

Tract Cropland Total: 76.53 acres

United States Department of Agriculture (USDA) Farm Service Agency (FSA) maps are for FSA Program administration only. This map does not represent a legal survey or reflect actual ownership; rather it depicts the information provided directly from the producer and/or National Agricultural Imagery Program (NAIP) imagery. The producer accepts the data 'as is' and assumes all risks associated with its use. USDA-FSA assumes no responsibility for actual or consequential damage incurred as a result of any user's reliance on this data outside FSA Programs. Wetland identifiers do not represent the size, shape, or specific determination of the area. Refer to your original determination (CPA-026 and attached maps) for exact boundaries and determinations or contact USDA Natural Resources Conservation Service (NRCS).