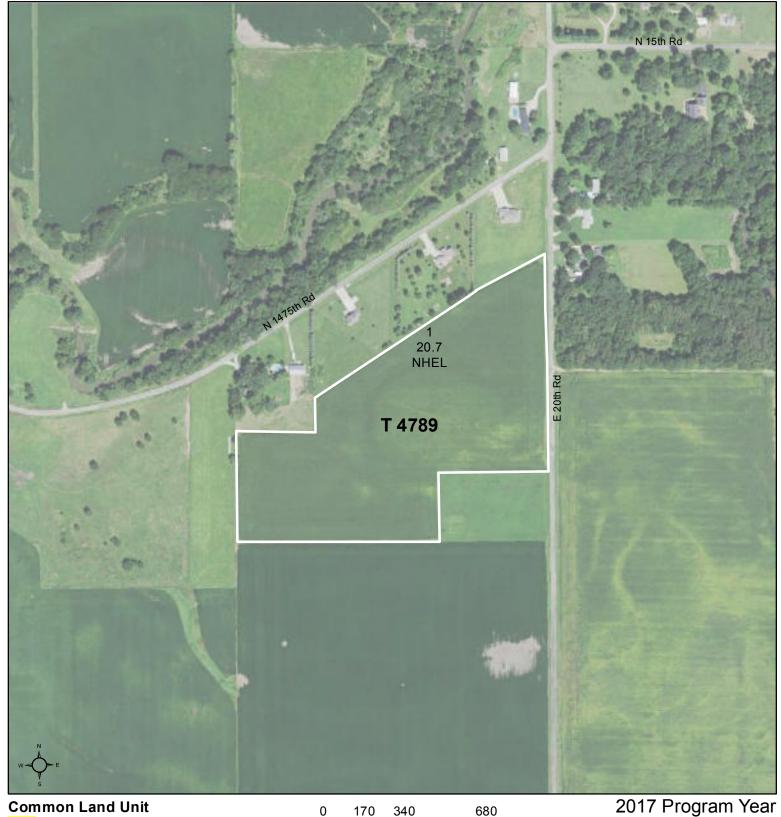

## La Salle County, Illinois

Cropland

Tract Boundary

**Wetland Determination Identifiers** 

- Restricted Use
- Limited Restrictions
- Exempt from Conservation Compliance Provisions

170 340 680 Feet Map Created November 28, 2016

Farm **3356** Tract 4789

Tract Cropland Total: 20.70 acres

United States Department of Agriculture (USDA) Farm Service Agency (FSA) maps are for FSA Program administration only. This map does not represent a legal survey or reflect actual ownership; rather it depicts the information provided directly from the producer and/or National Agricultural Imagery Program (NAIP) imagery. The producer accepts the data 'as is' and assumes all risks associated with its use. USDA-FSA assumes no responsibility for actual or consequential damage incurred as a result of any user's reliance on this data outside FSA Programs. Wetland identifiers do not represent the size, shape, or specific determination of the area. Refer to your original determination (CPA-026 and attached maps) for exact boundaries and determinations or contact USDA Natural Resources Conservation Service (NRCS).