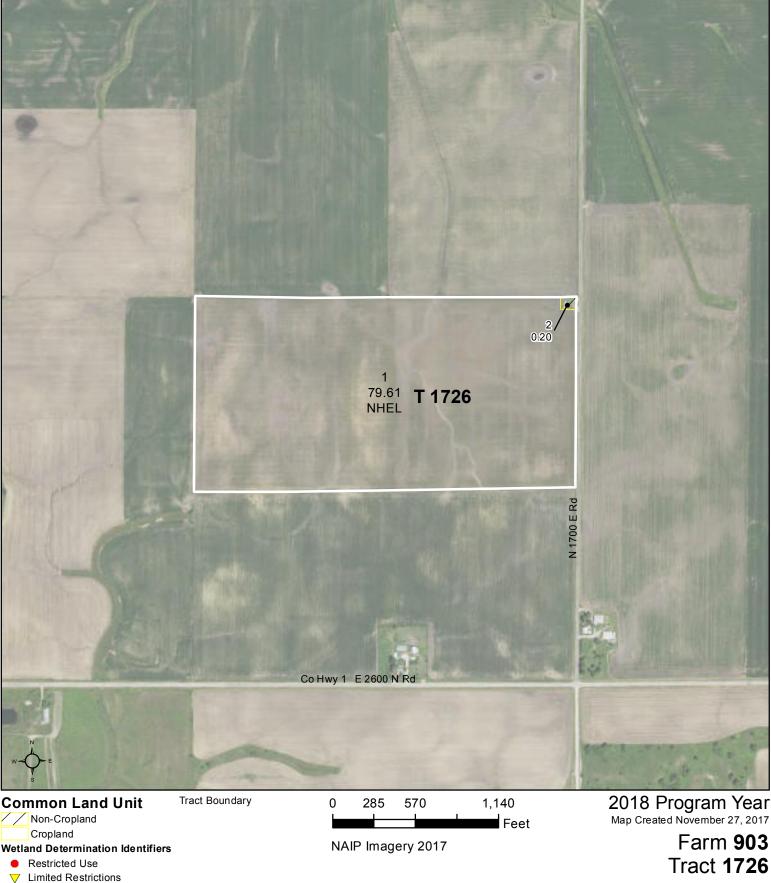

DA United States Department of Agriculture Livingston County, Illinois

- Exempt from Conservation

Compliance Provisions

ons

## Tract Cropland Total: 79.61 acres

IL105\_T1726

United States Department of Agriculture (USDA) Farm Service Agency (FSA) maps are for FSA Program administration only. This map does not represent a legal survey or reflect actual ownership; rather it depicts the information provided directly from the producer and/or National Agricultural Imagery Program (NAIP) imagery. The producer accepts the data 'as is' and assumes all risks associated with its use. USDA-FSA assumes no responsibility for actual or consequential damage incurred as a result of any user's reliance on this data outside FSA Programs. Wetland identifiers do not represent the size, shape, or specific determination of the area. Refer to your original determination (CPA-026 and attached maps) for exact boundaries and determinations or contact USDA Natural Resources Conservation Service (NRCS).