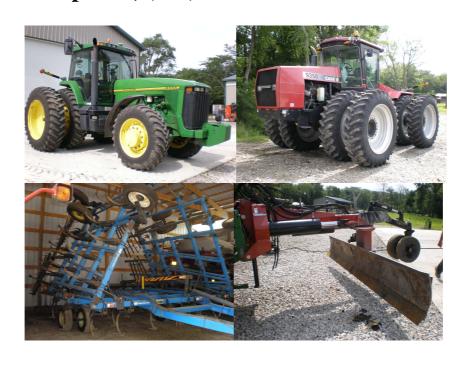

## ADDITIONAL FARMER RETIREMENT SALE: As we are retiring from farming we will sell the following:

1996 John Deere 8200 Tractor MFWD, Front weights, 480/80R42 Rear Tires & Duals, 3 Hyd. Outlets, Dual PTO,

w/ Tri-R Innovations Guidance System, E.Z. Steer, 5,083 Hrs. Ser.# 3548.

1998 Case–IH/Steiger 9350 Tractor, 4WD, 18.4-R46 Tires & Duals, 4 Hyd. Outlets, 3 Pt. & PTO, LED Light System, Turn Signals & Strobe Light, 5,160 Hrs., Ser.# 071958.

DMI Tiger-Mate II 36 ½ Ft. Field Cultivator, 5 Bar Spike Harrow.

DMI Tiger-Mate II 26 ½ Ft., Field Cultivator, 5 Bar Spike Harrow.

Rhino 3500 HD Rear Blade, 14 Ft. Hyd. Tilt, Angle, Offset. Dual Tail Wheels (Laminated) 3 Years old.

B & H Mfg. Rear Mnt. Cultivator, 12-30" Flat fold, w/ Row Shields (Extra HD).

Sellers for the above items: Robert L. (Bob) & Charlene Moritz For information phone; (815) 257-7815